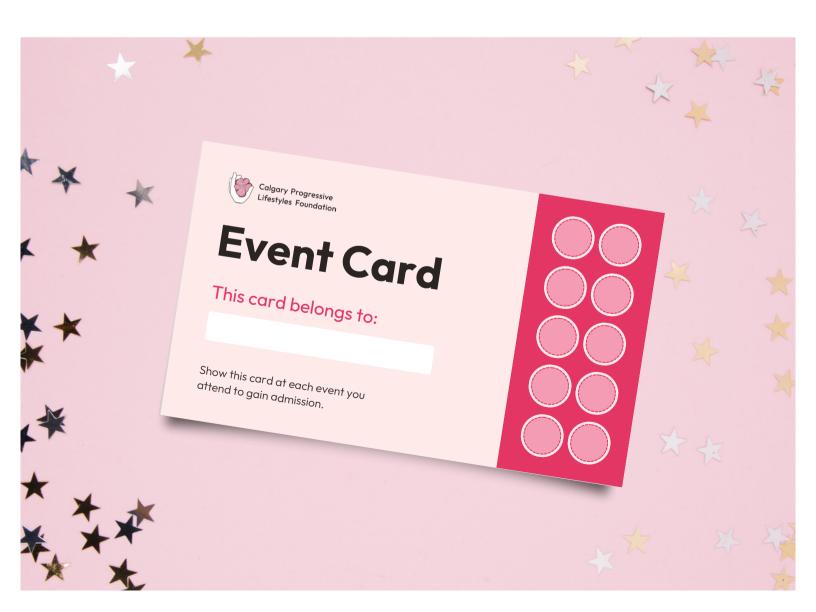

# The CPLF Event Stamp Card

Get your CPLF event stamp card for just \$50 at our Finance office, granting you entry to 10 unforgettable events, with the 11th event for free! Effortlessly collect stamps with your pre-loaded card at our events and embark on a fun-filled year ahead!

\*This card is valid only for CPLF events, including crafts, bingo, dances, and more.\*