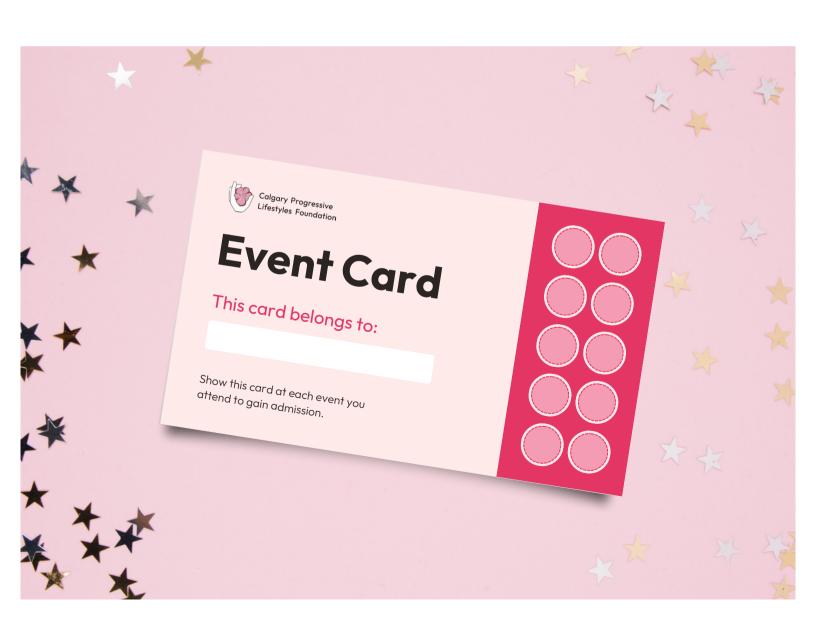

#### Save 17% on Events!

## The CPLF Event Stamp Card

Get your CPLF event stamp card for just \$50 at our Finance office, granting you entry to 10 unforgettable events, with the 11th event for free! Effortlessly collect stamps with your pre-loaded card at our events and embark on a fun-filled year ahead!

\*This card is valid only for CPLF events, including crafts, bingo, dances, and more.\*